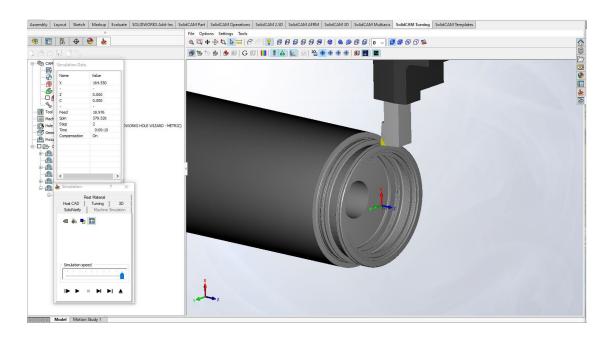

Material 42CrMoS4

2 of 9

| CNC Turning Machine: 4 axis (X, Y, Z, C)<br>Okuma Genos L300E-MY-0 |                               |  |
|--------------------------------------------------------------------|-------------------------------|--|
| Max. turning workpiece :                                           | Ø340x1020mm                   |  |
| Max. milling workpiece:                                            | Ø340-Axial / Ø160-Radial      |  |
| Speed:                                                             | S3000-Turning / S4500-Milling |  |
| Power:                                                             | 15KW                          |  |

Material Steel C45

Material Steel S235

3 of 9

| CNC Turning Machine: 4 axis (X, Y, Z, C)<br>Okuma Genos L300E-MY-0 |                               |  |
|--------------------------------------------------------------------|-------------------------------|--|
| Max. turning workpiece :                                           | Ø340x1020mm                   |  |
| Max. milling workpiece:                                            | Ø340-Axial / Ø160-Radial      |  |
| Speed:                                                             | S3000-Turning / S4500-Milling |  |
| Power:                                                             | 15KW                          |  |