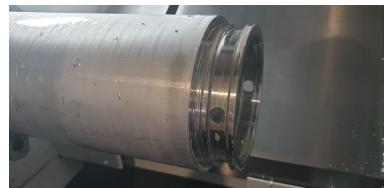

Material 42CrMoS4

2 of 9

| CNC Turning Machine: 4 axis (X, Y, Z, C)<br>Okuma Genos L300E-MY-0 |                               |  |
|--------------------------------------------------------------------|-------------------------------|--|
| Max. turning workpiece :                                           | Ø340x1020mm                   |  |
| Max. milling workpiece:                                            | Ø340-Axial / Ø160-Radial      |  |
| Speed:                                                             | S3000-Turning / S4500-Milling |  |
| Power:                                                             | 15KW                          |  |

Material Steel C45

Material Steel S235

3 of 9

| CNC Turning Machine: 4 axis (X, Y, Z, C)<br>Okuma Genos L300E-MY-0 |                               |  |
|--------------------------------------------------------------------|-------------------------------|--|
| Max. turning workpiece :                                           | Ø340x1020mm                   |  |
| Max. milling workpiece:                                            | Ø340-Axial / Ø160-Radial      |  |
| Speed:                                                             | S3000-Turning / S4500-Milling |  |
| Power:                                                             | 15KW                          |  |