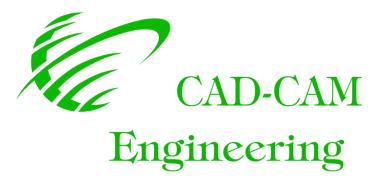

## CNC Milling Machine: 5 axis (X762, Y460, Z460, C360°, A-110°/+20°) Okuma Genos M460V-5AX Max. workpiece: Ø600x400mm Spindle speed: S15000rpm

Power: 22KW

Nr. of tools: 32

Material EN-AW 7075 AlZnMgCu1.5 T6