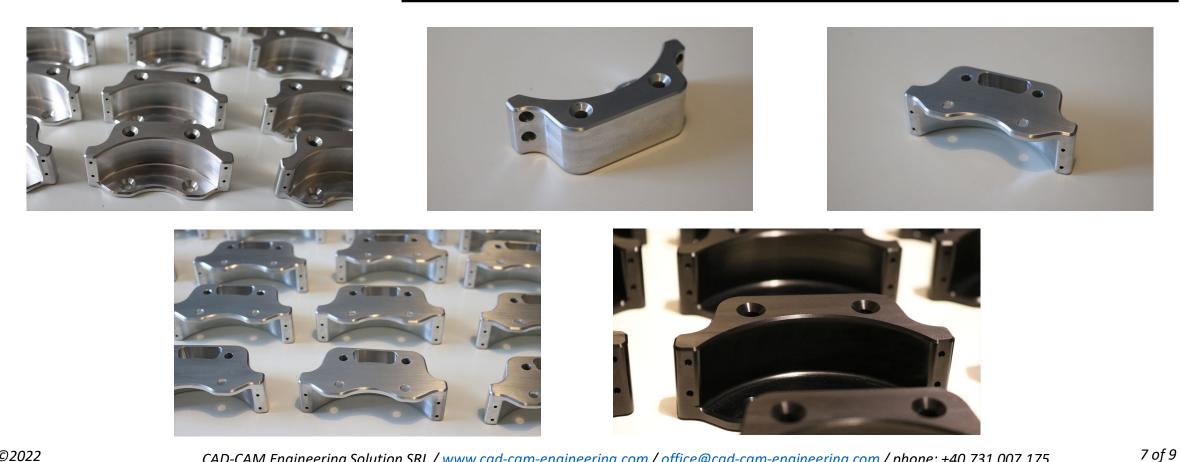

Material EN-AW 6082 AlSiMgMn T6

Material 42CrMoS4

4 of 9

| Reference Projects |                             |
|--------------------|-----------------------------|
| Workpiece:         | Ø72x26mm                    |
| Material:          | EN-AW 6082 AlSiMgMn T6      |
| Surface Treatment: | Hard Anodizing, color Black |

| Reference Projects |                             |
|--------------------|-----------------------------|
| Workpiece:         | 36x40x62mm                  |
| Material:          | EN-AW 7075 AlZnMgCu1.5 T6   |
| Surface Treatment: | Hard Anodizing, color Black |