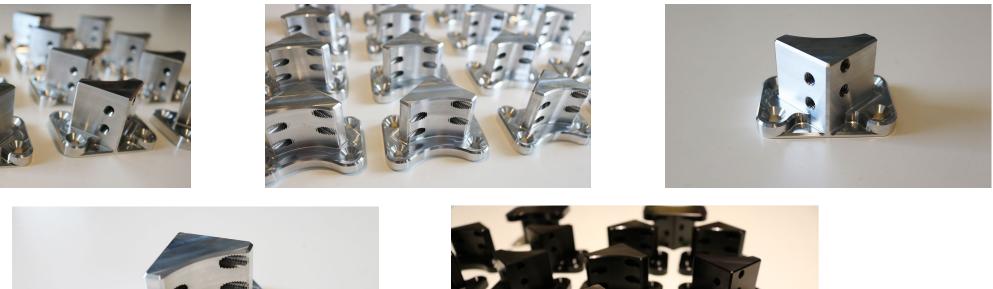

| Reference Projects |                             |  |
|--------------------|-----------------------------|--|
| Workpiece:         | 28x43x92mm                  |  |
| Material:          | EN-AW 6082 AlSiMgMn T6      |  |
| Surface Treatment: | Hard Anodizing, color Black |  |