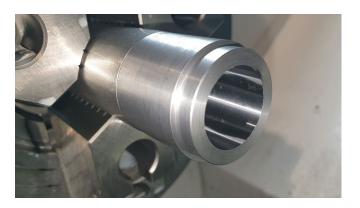

Material 42CrMoS4

2 of 9

| CNC Turning Machine: 4 axis (X, Y, Z, C)<br>Okuma Genos L300E-MY-0 |                               |  |
|--------------------------------------------------------------------|-------------------------------|--|
| Max. turning workpiece :                                           | Ø340x1020mm                   |  |
| Max. milling workpiece:                                            | Ø340-Axial / Ø160-Radial      |  |
| Speed:                                                             | S3000-Turning / S4500-Milling |  |
| Power:                                                             | 15KW                          |  |

Material Steel C45

Material Steel S235

3 of 9

| CNC Turning Machine: 4 axis (X, Y, Z, C)<br>Okuma Genos L300E-MY-0 |                               |  |
|--------------------------------------------------------------------|-------------------------------|--|
| Max. turning workpiece :                                           | Ø340x1020mm                   |  |
| Max. milling workpiece:                                            | Ø340-Axial / Ø160-Radial      |  |
| Speed:                                                             | S3000-Turning / S4500-Milling |  |
| Power:                                                             | 15KW                          |  |