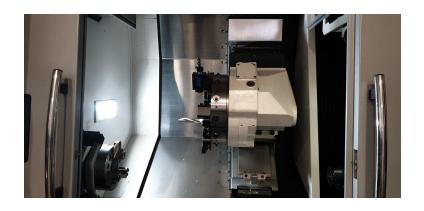

Material 42CrMoS4

2 of 9

| CNC Turning Machine: 4 axis (X, Y, Z, C)<br>Okuma Genos L300E-MY-0 |                               |  |
|--------------------------------------------------------------------|-------------------------------|--|
| Max. turning workpiece :                                           | Ø340x1020mm                   |  |
| Max. milling workpiece:                                            | Ø340-Axial / Ø160-Radial      |  |
| Speed:                                                             | S3000-Turning / S4500-Milling |  |
| Power:                                                             | 15KW                          |  |

Material Steel C45

Material Steel S235

3 of 9

| CNC Turning Machine: 4 axis (X, Y, Z, C)<br>Okuma Genos L300E-MY-0 |                               |  |
|--------------------------------------------------------------------|-------------------------------|--|
| Max. turning workpiece :                                           | Ø340x1020mm                   |  |
| Max. milling workpiece:                                            | Ø340-Axial / Ø160-Radial      |  |
| Speed:                                                             | S3000-Turning / S4500-Milling |  |
| Power:                                                             | 15KW                          |  |