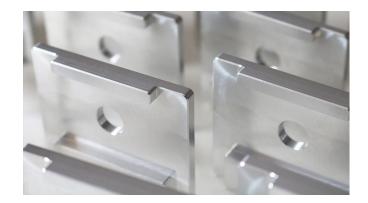

Material Steel C45

Material Steel S235

3 of 9

| CNC Turning Machine: 4 axis (X, Y, Z, C)<br>Okuma Genos L300E-MY-0 |                               |  |
|--------------------------------------------------------------------|-------------------------------|--|
| Max. turning workpiece :                                           | Ø340x1020mm                   |  |
| Max. milling workpiece:                                            | Ø340-Axial / Ø160-Radial      |  |
| Speed:                                                             | S3000-Turning / S4500-Milling |  |
| Power:                                                             | 15KW                          |  |