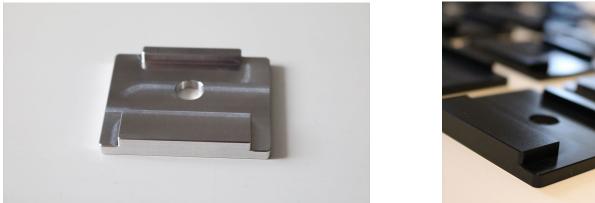

| Reference Projects |                             |  |
|--------------------|-----------------------------|--|
| Workpiece:         | 28x43x92mm                  |  |
| Material:          | EN-AW 6082 AlSiMgMn T6      |  |
| Surface Treatment: | Hard Anodizing, color Black |  |

| Reference Projects |                             |
|--------------------|-----------------------------|
| Workpiece:         | 28 x 43 x 92mm              |
| Material:          | EN-AW 5083 AlMg4.5Mn0.7     |
| Surface Treatment: | Hard Anodizing, color Black |