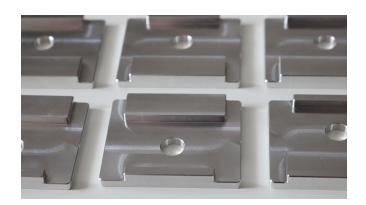

Material 42CrMoS4

2 of 9

| CNC Turning Machine: 4 axis (X, Y, Z, C)<br>Okuma Genos L300E-MY-0 |                               |  |
|--------------------------------------------------------------------|-------------------------------|--|
| Max. turning workpiece :                                           | Ø340x1020mm                   |  |
| Max. milling workpiece:                                            | Ø340-Axial / Ø160-Radial      |  |
| Speed:                                                             | S3000-Turning / S4500-Milling |  |
| Power:                                                             | 15KW                          |  |