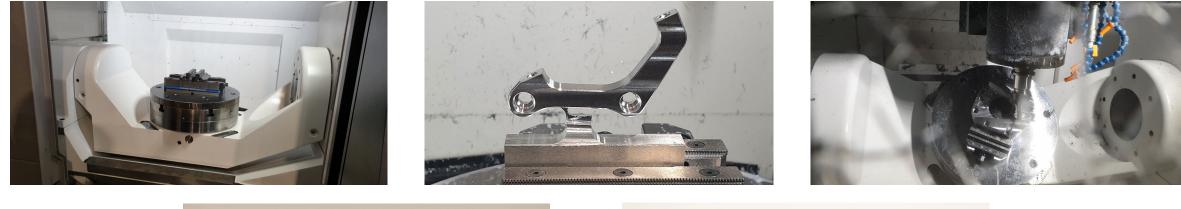

## CNC Milling Machine: 5 axis (X762, Y460, Z460, C360°, A-110°/+20°) Okuma Genos M460V-5AX Max. workpiece: Ø600x400mm Spindle speed: S15000rpm

Power: 22KW

Nr. of tools: 32

Material EN-AW 7075 AlZnMgCu1.5 T6