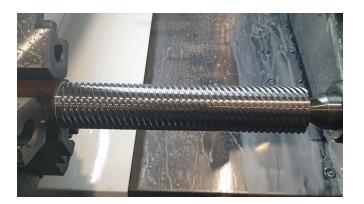

Material 42CrMoS4

2 of 9

| CNC Turning Machine: 4 axis (X, Y, Z, C)<br>Okuma Genos L300E-MY-0 |                               |  |
|--------------------------------------------------------------------|-------------------------------|--|
| Max. turning workpiece :                                           | Ø340x1020mm                   |  |
| Max. milling workpiece:                                            | Ø340-Axial / Ø160-Radial      |  |
| Speed:                                                             | S3000-Turning / S4500-Milling |  |
| Power:                                                             | 15KW                          |  |

Material Steel C45

Material Steel S235

3 of 9

| CNC Turning Machine: 4 axis (X, Y, Z, C)<br>Okuma Genos L300E-MY-0 |                               |  |
|--------------------------------------------------------------------|-------------------------------|--|
| Max. turning workpiece :                                           | Ø340x1020mm                   |  |
| Max. milling workpiece:                                            | Ø340-Axial / Ø160-Radial      |  |
| Speed:                                                             | S3000-Turning / S4500-Milling |  |
| Power:                                                             | 15KW                          |  |