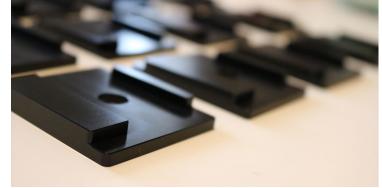

| Reference Projects |                             |
|--------------------|-----------------------------|
| Workpiece:         | 36x40x62mm                  |
| Material:          | EN-AW 7075 AlZnMgCu1.5 T6   |
| Surface Treatment: | Hard Anodizing, color Black |

| Reference Projects |                             |  |
|--------------------|-----------------------------|--|
| Workpiece:         | 28x43x92mm                  |  |
| Material:          | EN-AW 6082 AlSiMgMn T6      |  |
| Surface Treatment: | Hard Anodizing, color Black |  |

| Reference Projects |                             |
|--------------------|-----------------------------|
| Workpiece:         | 28 x 43 x 92mm              |
| Material:          | EN-AW 5083 AlMg4.5Mn0.7     |
| Surface Treatment: | Hard Anodizing, color Black |