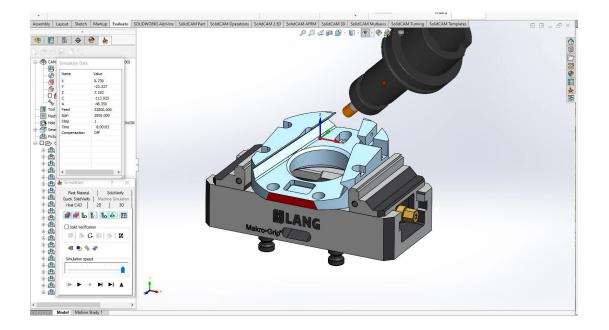

## CNC Milling Machine: 5 axis (X762, Y460, Z460, C360°, A-110°/+20°) Okuma Genos M460V-5AX Max. workpiece: Ø600x400mm Spindle speed: S15000rpm

Power: 22KW

Nr. of tools: 32

Material EN-AW 7075 AlZnMgCu1.5 T6