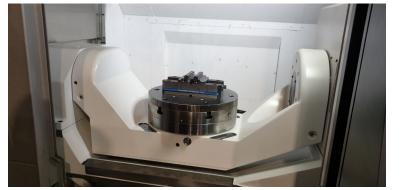

Material 42CrMoS4

2 of 9

| CNC Turning Machine: 4 axis (X, Y, Z, C)<br>Okuma Genos L300E-MY-0 |                               |  |
|--------------------------------------------------------------------|-------------------------------|--|
| Max. turning workpiece :                                           | Ø340x1020mm                   |  |
| Max. milling workpiece:                                            | Ø340-Axial / Ø160-Radial      |  |
| Speed:                                                             | S3000-Turning / S4500-Milling |  |
| Power:                                                             | 15KW                          |  |