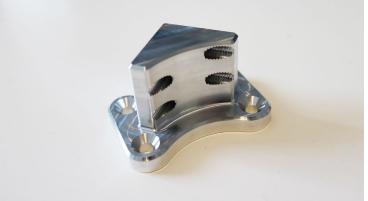

| Reference Projects |                             |  |
|--------------------|-----------------------------|--|
| Workpiece:         | 28x43x92mm                  |  |
| Material:          | EN-AW 6082 AlSiMgMn T6      |  |
| Surface Treatment: | Hard Anodizing, color Black |  |

| Reference Projects |                             |
|--------------------|-----------------------------|
| Workpiece:         | 28 x 43 x 92mm              |
| Material:          | EN-AW 5083 AlMg4.5Mn0.7     |
| Surface Treatment: | Hard Anodizing, color Black |