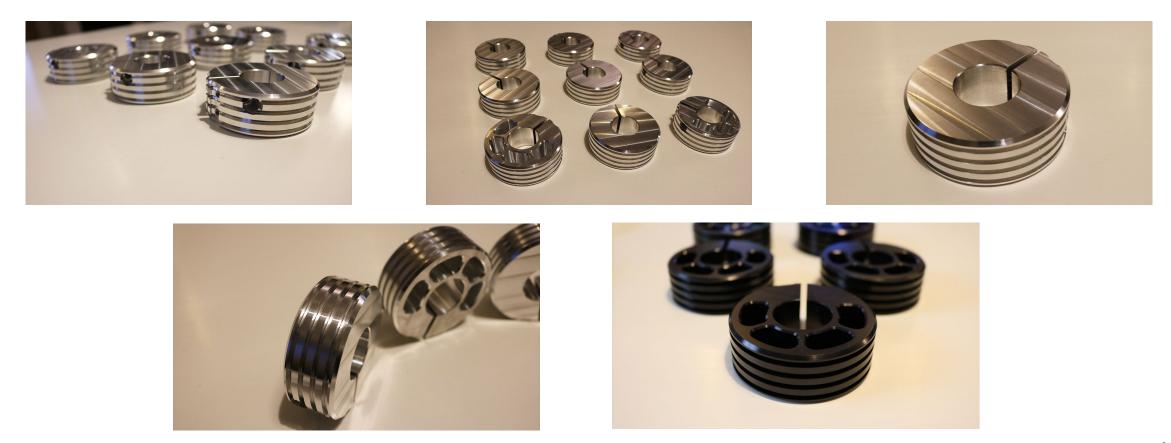

Material EN-AW 6082 AlSiMgMn T6

Material 42CrMoS4

4 of 9

| Reference Projects |                             |
|--------------------|-----------------------------|
| Workpiece:         | Ø72x26mm                    |
| Material:          | EN-AW 6082 AlSiMgMn T6      |
| Surface Treatment: | Hard Anodizing, color Black |