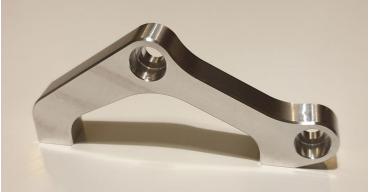

| Reference Projects |                             |  |
|--------------------|-----------------------------|--|
| Workpiece:         | 28x43x92mm                  |  |
| Material:          | EN-AW 6082 AlSiMgMn T6      |  |
| Surface Treatment: | Hard Anodizing, color Black |  |

| Reference Projects |                             |
|--------------------|-----------------------------|
| Workpiece:         | 28 x 43 x 92mm              |
| Material:          | EN-AW 5083 AlMg4.5Mn0.7     |
| Surface Treatment: | Hard Anodizing, color Black |