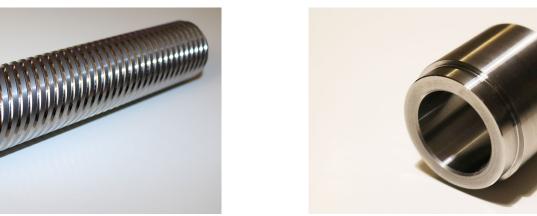

Material 42CrMoS4

2 of 9

| CNC Turning Machine: 4 axis (X, Y, Z, C)<br>Okuma Genos L300E-MY-0 |                               |  |
|--------------------------------------------------------------------|-------------------------------|--|
| Max. turning workpiece :                                           | Ø340x1020mm                   |  |
| Max. milling workpiece:                                            | Ø340-Axial / Ø160-Radial      |  |
| Speed:                                                             | S3000-Turning / S4500-Milling |  |
| Power:                                                             | 15KW                          |  |

Material Steel C45

Material Steel S235

3 of 9

| CNC Turning Machine: 4 axis (X, Y, Z, C)<br>Okuma Genos L300E-MY-0 |                               |  |
|--------------------------------------------------------------------|-------------------------------|--|
| Max. turning workpiece :                                           | Ø340x1020mm                   |  |
| Max. milling workpiece:                                            | Ø340-Axial / Ø160-Radial      |  |
| Speed:                                                             | S3000-Turning / S4500-Milling |  |
| Power:                                                             | 15KW                          |  |