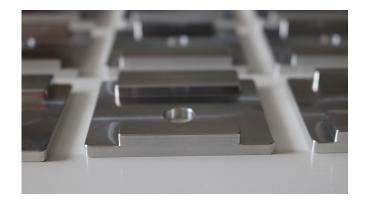

## CNC Milling Machine: 5 axis (X762, Y460, Z460, C360°, A-110°/+20°) Okuma Genos M460V-5AX Max. workpiece: Ø600x400mm Spindle speed: S15000rpm

Power: 22KW

Nr. of tools: 32

Material EN-AW 7075 AlZnMgCu1.5 T6