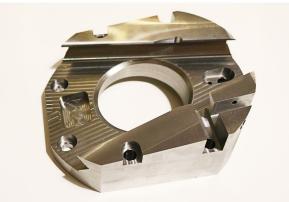

Material 42CrMoS4

2 of 9

| CNC Turning Machine: 4 axis (X, Y, Z, C)<br>Okuma Genos L300E-MY-0 |                               |  |
|--------------------------------------------------------------------|-------------------------------|--|
| Max. turning workpiece :                                           | Ø340x1020mm                   |  |
| Max. milling workpiece:                                            | Ø340-Axial / Ø160-Radial      |  |
| Speed:                                                             | S3000-Turning / S4500-Milling |  |
| Power:                                                             | 15KW                          |  |

Material Steel C45

Material Steel S235

3 of 9

| CNC Turning Machine: 4 axis (X, Y, Z, C)<br>Okuma Genos L300E-MY-0 |                               |  |
|--------------------------------------------------------------------|-------------------------------|--|
| Max. turning workpiece :                                           | Ø340x1020mm                   |  |
| Max. milling workpiece:                                            | Ø340-Axial / Ø160-Radial      |  |
| Speed:                                                             | S3000-Turning / S4500-Milling |  |
| Power:                                                             | 15KW                          |  |