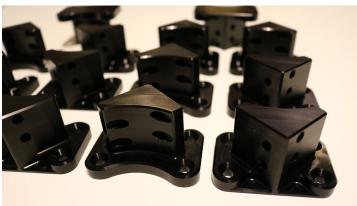

| Reference Projects |                             |  |
|--------------------|-----------------------------|--|
| Workpiece:         | 28x43x92mm                  |  |
| Material:          | EN-AW 6082 AlSiMgMn T6      |  |
| Surface Treatment: | Hard Anodizing, color Black |  |

| Reference Projects |                             |
|--------------------|-----------------------------|
| Workpiece:         | 28 x 43 x 92mm              |
| Material:          | EN-AW 5083 AlMg4.5Mn0.7     |
| Surface Treatment: | Hard Anodizing, color Black |