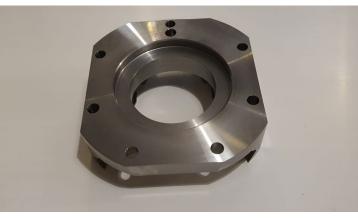

Material 42CrMoS4

2 of 9

| CNC Turning Machine: 4 axis (X, Y, Z, C)<br>Okuma Genos L300E-MY-0 |                               |  |
|--------------------------------------------------------------------|-------------------------------|--|
| Max. turning workpiece :                                           | Ø340x1020mm                   |  |
| Max. milling workpiece:                                            | Ø340-Axial / Ø160-Radial      |  |
| Speed:                                                             | S3000-Turning / S4500-Milling |  |
| Power:                                                             | 15KW                          |  |