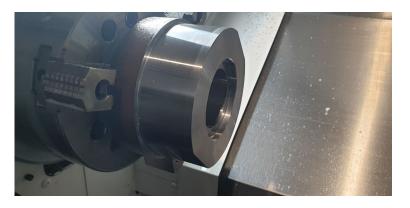

Material 42CrMoS4

2 of 9

| CNC Turning Machine: 4 axis (X, Y, Z, C)<br>Okuma Genos L300E-MY-0 |                               |  |
|--------------------------------------------------------------------|-------------------------------|--|
| Max. turning workpiece :                                           | Ø340x1020mm                   |  |
| Max. milling workpiece:                                            | Ø340-Axial / Ø160-Radial      |  |
| Speed:                                                             | S3000-Turning / S4500-Milling |  |
| Power:                                                             | 15KW                          |  |

Material Steel C45

Material Steel S235

3 of 9

| CNC Turning Machine: 4 axis (X, Y, Z, C)<br>Okuma Genos L300E-MY-0 |                               |  |
|--------------------------------------------------------------------|-------------------------------|--|
| Max. turning workpiece :                                           | Ø340x1020mm                   |  |
| Max. milling workpiece:                                            | Ø340-Axial / Ø160-Radial      |  |
| Speed:                                                             | S3000-Turning / S4500-Milling |  |
| Power:                                                             | 15KW                          |  |