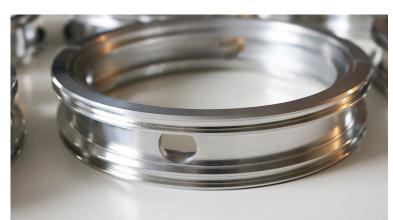

Material EN-AW 6082 AlSiMgMn T6

Material 42CrMoS4

4 of 9

| Reference Projects |                             |
|--------------------|-----------------------------|
| Workpiece:         | Ø72x26mm                    |
| Material:          | EN-AW 6082 AlSiMgMn T6      |
| Surface Treatment: | Hard Anodizing, color Black |